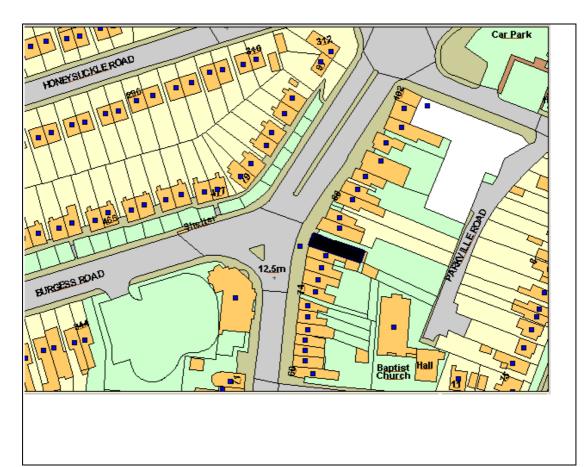

Application Valid Date:

26th August 2010

This map is reproduced from Ordnance Survey material with the permission of Ordnance Survey on behalf of the Controller of Her Majesty's Stationery Office © Crown copyright. Unauthorised reproduction infringes Crown copyright and may lead to prosecution or civil proceedings. Southampton City Council Licence No. 100019679 2007.

Part 1 – Premises Details

| Postal addro<br>82 High Roa<br>Swaythling | ess of premises o | r, if none, or                                                                                                  | rdnance surve | y map reference | or description |
|-------------------------------------------|-------------------|-----------------------------------------------------------------------------------------------------------------|---------------|-----------------|----------------|
| Post town                                 | Southampton       | ar to a second a second and a second and a second and a second a second a second a second a second a second a s |               | Post code       | SO16 2HZ       |
|                                           |                   | an a                                                                        |               |                 |                |