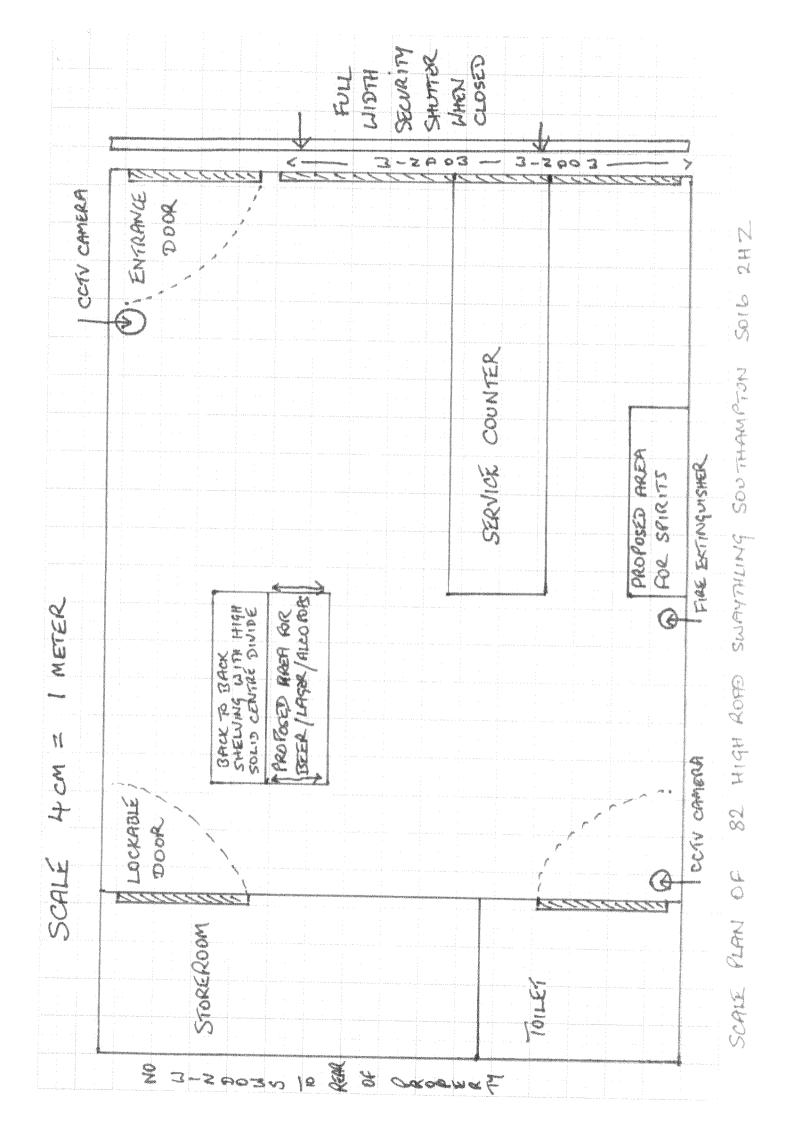

If you wish the licence to be valid only for a limited period, when do you want it to end?

| Day | Month | Year |  |
|-----|-------|------|--|
|     |       |      |  |

anzer gul premises licence

| Please give a general  | description of the premises (please read guidance note1) |
|------------------------|----------------------------------------------------------|
| Shop currently selling | Food, Tobacco and General House hold Goods               |